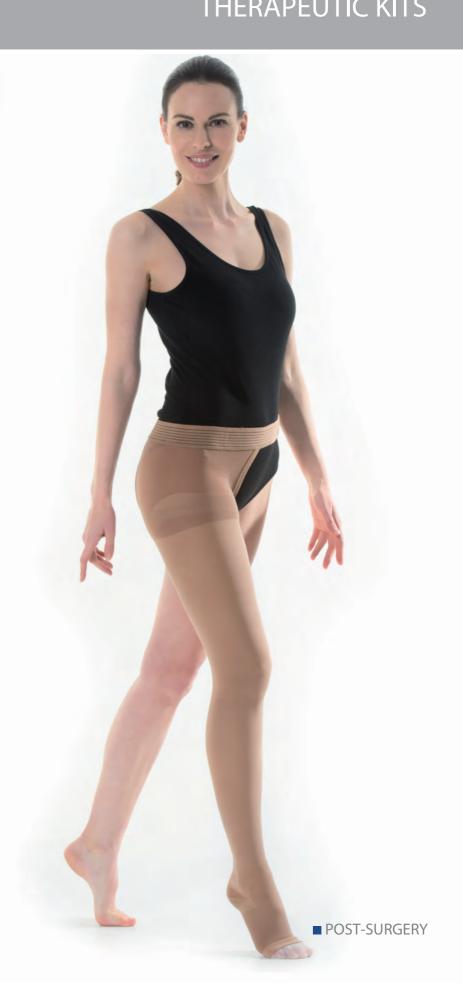

|
| PS 2002<br>1 x 2002 AGT Thigh (One-Leg)<br>Left or Right | 23 -32 mmHg<br>at the ankle<br>18 mmHg<br>at the thigh | Open   | S<br>M<br>L<br>XL | • Regular<br>• Long | • Plus   | Beige   | 24% Cotone<br>43% Polyamide<br>33% Elastam |
| KM 028<br>2 x A-G Liner                                  |                                                        | Closed | S/M<br>L/XL       | -                   | -        | White   | 100% Polyamide                             |
| KM 017<br>1 x Foot Slip                                  |                                                        | -      | -                 | -                   | -        | White   | 100% Polyamide                             |

# KNEE-HIGHS | THIGH, ONE-LEG THERAPEUTIC KITS





### **ACCESSORIES** THERAPEUTIC

| Description                                                                                                                                                                                                                                                                                                                                                   | Product | Toe    | Sizes                   | Colours                                          | Composition    | Unit           |
|----------------------------------------------------------------------------------------------------------------------------------------------------------------------------------------------------------------------------------------------------------------------------------------