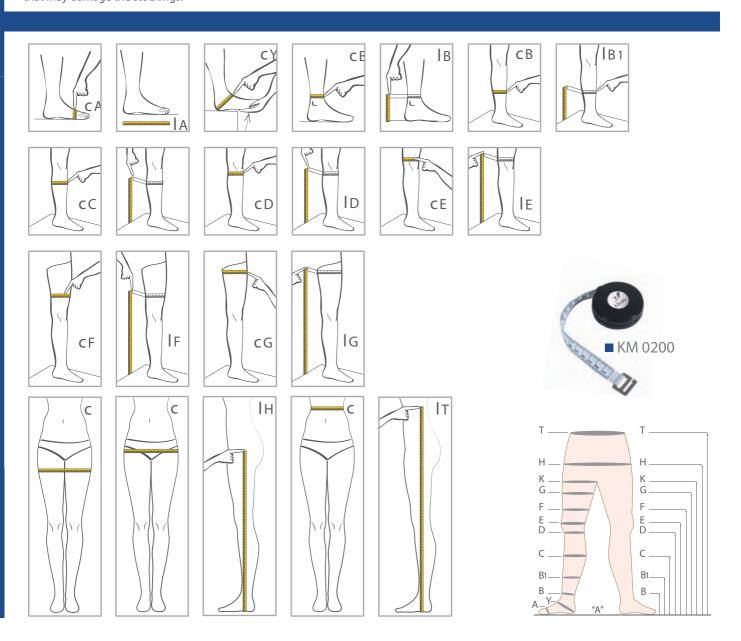

Stockings should be washed everyday by hand with neutral detergents, temperature should not exceed 30°C (86°F).
- To dry the stockings lay them on a flat surface (do not hang), such as a spongy towel and keep away from heat sources or direct light.
- Check your shoes carefully. Eliminate any rough or sharp surfaces that may damage the stockings.
- Any loose threads inside the heel are not defects and shall not be cut off.
- Stockings should be put on upon rising in the morning and taken off before going to bed.
- Should you have to wear the stockings for a long period, an additional pair is recommended for daily alternating. This will provide optimal results and therapeutic éfficacy.
- The Kàmila Stockings should be stored in a place with temperature between 5°C and 25°C (41°F and 77°F).



#### SIZE TABLES

## THERAPEUTIC, KITS and EMBO-CONTROL

#### MICRO | FUSION | ULCER SAN

|          |    | small | medium | <b>l</b> arge | xlarge  |
|----------|----|-------|--------|---------------|---------|
|          | сТ | 67-70 | 71-80  | 81-90         | 91-100  |
| mference | сН | 85-90 | 91-100 | 101-110       | 111-120 |
| mfer     | сG | 46-50 | 52-57  | 58-63         | 64-70   |
| circur   | cD | 29-32 | 34-37  | 38-42         | 43-47   |
| cm – 0   | сC | 31-34 | 36-39  | 40-44         | 45-49   |
| Ū        | сВ | 20-22 | 23-25  | 26-28         | 29-31   |

#### **COTY**

|               |    | sma <b>ll</b> | small<br>plus | medium | medium<br>plus | <b>l</b> arge | large<br>plus | x <b>l</b> arge | xlarge<br>plus |  |
|---------------|----|---------------|---------------