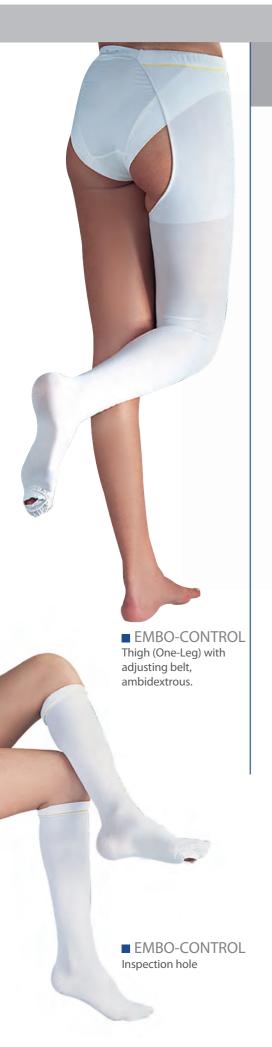

# UNISEX THERAPEUTIC

|  | Compression Level                                                                                                                                                                                                                  | Product      | Toe                                  | Colours           | Sizes                    | Height          | Circumf.         | Composition                                | Model | RAL                                                                                                                                                                                                                                                                                                                                                                                                                                                                                                                                                                                                                                                                                                                                                                                                                                                                                                                                                                                                                                                                                                                                                                                                                                                                                                                                                                                                                                                                                                                                                                                                                                                                                                                                                                                                                                                                                                                                                                                                                                                                                                                            |
|--|------------------------------------------------------------------------------------------------------------------------------------------------------------------------------------------------------------------------------------|--------------|--------------------------------------|-------------------|--------------------------|-----------------|------------------|--------------------------------------------|-------|--------------------------------------------------------------------------------------------------------------------------------------------------------------------------------------------------------------------------------------------------------------------------------------------------------------------------------------------------------------------------------------------------------------------------------------------------------------------------------------------------------------------------------------------------------------------------------------------------------------------------------------------------------------------------------------------------------------------------------------------------------------------------------------------------------------------------------------------------------------------------------------------------------------------------------------------------------------------------------------------------------------------------------------------------------------------------------------------------------------------------------------------------------------------------------------------------------------------------------------------------------------------------------------------------------------------------------------------------------------------------------------------------------------------------------------------------------------------------------------------------------------------------------------------------------------------------------------------------------------------------------------------------------------------------------------------------------------------------------------------------------------------------------------------------------------------------------------------------------------------------------------------------------------------------------------------------------------------------------------------------------------------------------------------------------------------------------------------------------------------------------|
|  | KKL I = 18 - 21 mmHg                                                                                                                                                                                                               | MICRO        |                                      |                   |                          |                 |                  |                                            |       |                                                                                                                                                                                                                                                                                                                                                                                                                                                                                                                                                                                                                                                                                                                                                                                                                                                                                                                                                                                                                                                                                                                                                                                                                                                                                                                                                                                                                                                                                                                                                                                                                                                                                                                                                                                                                                                                                                                                                                                                                                                                                                                                |
|  | <ul><li>Heaviness and fatigue of the legs</li><li>Mild varicose veins during pregnancy</li></ul>                                                                                                                                   | KT 7001 A-D  | Open<br>Closed                       | Beige<br>Black    | S<br>M<br>L<br>XL        | Regular Long    | =Normal          | 73% Microfibre<br>27% Elastam              | I I   | CUTEZEICHEN  CUTEZEICHEN  HOCCANASCHE  NONMESSIGNO- STRÜMBYC                                                                                                                                                                                                                                                                                                                                                                                                                                                                                                                                                                                                                                                                                                                                                                                                                                                                                                                                                                                                                                                                                                                                                                                                                                                                                                                                                                                                                                                                                                                                                                                                                                                                                                                                                                                                                                                                                                                                                                                                                                                                   |
|  | <ul> <li>Mild varicose veins without<br/>significant oedema</li> </ul>                                                                                                                                                             | COTY         |                                      |                   |                          |                 |                  |                                            |       |                                                                                                                                                                                                                                                                                                                                                                                                                                                                                                                                                                                                                                                                                                                                                                                                                                                                                                                                                                                                                                                                                                                                                                                                                                                                                                                                                                                                                                                                                                                                                                                                                                                                                                                                                                                                                                                                                                                                                                                                                                                                                                                                |
|  | <ul> <li>Prophylaxis of thrombosis and<br/>embolism for immobile patients</li> <li>ECS prophylaxis (Economy Class<br/>Syndrome during travel)</li> </ul>                                                                           | KT 2001 A-D  | Open                                 | Beige             | S<br>M<br>L<br>XL        | Regular<br>Long | ■Normal<br>■Plus | 21% Cotton<br>53% Polyamide<br>26% Elastam |       | COTEZEICHEN  COTEZEICHEN  HECCANISCHE  XXXXXXXXXXXXXXXXXXXXXXXXXXXXXXXXXXX                                                                                                                                                                                                                                                                                                                                                                                                                                                                                                                                                                                                                                                                                                                                                                                                                                                                                                                                                                                                                                                                                                                                                                                                                                                                                                                                                                                                                                                                                                                                                                                                                                                                                                                                                                                                                                                                                                                                                                                                                                                     |
|  |                                                                                                                                                                                                                                    | FUSION       |                                      |                   |                          |                 |                  |                                            |       |                                                                                                                                                                                                                                                                                                                                                                                                                                                                                                                                                                                                                                                                                                                                                                                                                                                                                                                                                                                                                                                                                                                                                                                                                                                                                                                                                                                                                                                                                                                                                                                                                                                                                                                                                                                                                                                                                                                                                                                                                                                                                                                                |
|  |                                                                                                                                                                                                                                    | FM 5001 A-D  | Open                                 | Beige             | S                        |                 |                  | 75% Microfibre<br>25% Elastam              |       |                                                                                                                                                                                                                                                                                                                                                                                                                                                                                                                                                                                                                                                                                                                                                                                                                                                                                                                                                                                                                                                                                                                                                                                                                                                                                                                                                                                                                                                                                                                                                                                                                                                                                                                                                                                                                                                                                                                                                                                                                                                                                                                                |
|  |                                                                                                                                                                                                                                    | FM 5FS1 A-D  | Closed                               | Green             | M<br>L<br>XL             | Regular         | •Normal          | 79% Microfibre<br>21% Elastam              | I I   |                                                                                                                                                                                                                                                                                                                                                                                                                                                                                                                                                                                                                                                                                                                                                                                                                                                                                                                                                                                                                                                                                                                                                                                                                                                                                                                                                                                                                                                                                                                                                                                                                                                                                                                                                                                                                                                                                                                                                                                                                                                                                                                                |
|  |                                                                                                                                                                                                                                    | FM 5ME1 A-D  | Closed                               | Melange<br>(blue) |                          |                 |                  | 77% Microfibre<br>23% Elastam              |       |                                                                                                                                                                                                                                                                                                                                                                                                                                                                                                                                                                                                                                                                                                                                                                                                                                                                                                                                                                                                                                                                                                                                                                                                                                                                                                                                                                                                                                                                                                                                                                                                                                                                                                                                                                                                                                                                                                                                                                                                                                                                                                                                |
|  | KKL II = 23 - 32 mmHg                                                                                                                                                                                                              | MICRO        |                                      |                   |                          |                 |                  |                                            |       |                                                                                                                                                                                                                                                                                                                                                                                                                                                                                                                                                                                                                                                                                                                                                                                                                                                                                                                                                                                                                                                                                                                                                                                                                                                                                                                                                                                                                                                                                                                                                                                                                                                                                                                                                                                                                                                                                                                                                                                                                                                                                                                                |
|  | <ul> <li>More severe varicose veins<br/>during pregnancy</li> <li>Varicose veins with mild oedema</li> <li>Post superficial and deep<br/>venous thrombosis</li> <li>Post sclerotherapy, venous</li> </ul>                          | KT 7002 A-D  | Open                                 | Beige<br>Black    | S<br>M<br>L<br>XL        | Regular Long    | •Normal          | 67% Microfibre<br>33% Elastam              |       | GOTEXEIGHEN  ONE OF THE CONTROL OF T |
|  |                                                                                                                                                                                                                                    | COTY         |                                      |                   |                          |                 |                  |                                            |       |                                                                                                                                                                                                                                                                                                                                                                                                                                                                                                                                                                                                                                                                                                                                                                                                                                                                                                                                                                                                                                                                                                                                                                                                                                                                                                                                                                                                                                                                                                                                                                                                                                                                                                                                                                                                                                                                                                                                                                                                                                                                                                                                |
|  | surgery or thermal ablation  Chronic Venous Insufficiency (CVI)  Management of healed venous ulcer  Prevention of DVT and oedema  Post-thrombotic syndrome (PTS)  Prevention of PTS  Post-traumatic oedema  Lymphoedema  Lipoedema | KT 2002 A-D  | Open                                 | Beige             | S<br>M<br>L<br>XL        | Regular Long    | =Normal<br>=Plus | 22% Cotton<br>49% Polyamide<br>29% Elastam |       | RAL<br>QUITZELGHEN<br>PECCEMBERE<br>PECCEMBERE<br>PECCEMBERE<br>PETROPER                                                                                                                                                                                                                                                                                                                                                                                                                                                                                                                                                                                                                                                                                                                                                                                                                                                                                                                                                                                                                                                                                                                                                                                                                                                                                                                                                                                                                                                                                                                                                                                                                                                                                                                                                                                                                                                                                                                                                                                                                                                       |
|  | CLASS 2 = 30 - 40 mmHg                                                                                                                                                                                                             | COTY ALL USA |                                      |                   |                          |                 |                  |                                            |       |                                                                                                                                                                                                                                                                                                                                                                                                                                                                                                                                                                                                                                                                                                                                                                                                                                                                                                                                                                                                                                                                                                                                                                                                                                                                                                                                                                                                                                                                                                                                                                                                                                                                                                                                                                                                                                                                                                                                                                                                                                                                                                                                |
|  | <ul> <li>Pronounced varicosis with severe oedema</li> <li>Severe chronic venous insufficiency</li> <li>Treatment of active ulcers and recurrent ulcers</li> <li>Severe post-traumatic oedema</li> <li>Lymphoedema</li> </ul>       | KU 3002 A-D  | Open                                 | Beige             | S<br>M<br>L<br>XL        | Regular Long    | ■Normal<br>■Plus | 31% Cotton<br>37% Polyamide<br>32% Elastam |       |                                                                                                                                                                                                                                                                                                                                                                                                                                                                                                                                                                                                                                                                                                                                                                                                                                                                                                                                                                                                                                                                                                                                                                                                                                                                                                                                                                                                                                                                                                                                                                                                                                                                                                                                                                                                                                                                                                                                                                                                                                                                                                                                |
|  | AFTER-CAST = 15 - 21 mmHg                                                                                                                                                                                                          | DOGE         |                                      |                   |                          |                 |                  |                                            |       |                                                                                                                                                                                                                                                                                                                                                                                                                                                                                                                                                                                                                                                                                                                                                                                                                                                                                                                                                                                                                                                                                                                                                                                                                                                                                                                                                                                                                                                                                                                                                                                                                                                                                                                                                                                                                                                                                                                                                                                                                                                                                                                                |
|  | In presence of varicosities, especially after cast removal. Packaged by the piece and not by the pair.                                                                                                                             | KT 1001 A-D  | Open                                 | Beige             | S<br>M<br>L<br>XL<br>XXL | Regular         | •Normal          | 75% Polyamide<br>25% Elastam               |       |                                                                                                                                                                                                                                                                                                                                                                                                                                                                                                                                                                                                                                                                                                                                                                                                                                                                                                                                                                                                                                                                                                                                                                                                                                                                                                                                                                                                                                                                                                                                                                                                                                                                                                                                                                                                                                                                                                                                                                                                                                                                                                                                |
|  | ANTI-EMBOLISM = 18 - 21mmHg                                                                                                                                                                                                        | EMBO-CONTROL |                                      |                   |                          |                 |                  |                                            |       |                                                                                                                                                                                                                                                                                                                                                                                                                                                                                                                                                                                                                                                                                                                                                                                                                                                                                                                                                                                                                                                                                                                                                                                                                                                                                                                                                                                                                                                                                                                                                                                                                                                                                                                                                                                                                                                                                                                                                                                                                                                                                                                                |
|  | Clinically designed to promote venous return for prevention of thrombosis before, during and after surgery and for medical conditions requiring prolonged bed rest. Before, during and after childbirth.                           | KA A-D       | Closed<br>with<br>inspection<br>hole | White             | S<br>M<br>L<br>XL        | Regular Long    | •Normal          | 81% Microfibre<br>19% Elastam              |       |                                                                                                                                                                                                                                                                                                                                                                                                                                                                                                                                                                                                                                                                                                                                                                                                                                                                                                                                                                                                                                                                                                                                                                                                                                                                                                                                                                                                                                                                                                                                                                                                                                                                                                                                                                                                                                                                                                                                                                                                                                                                                                                                |