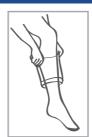

|         |        |                         |                                                  |                |                |
| Sanitary Disposable Try on Socks. Supplied in convenient dispenser box of 50's which is easily stored in changing rooms, seating areas or at till points for staff to issue. Box is perforated for easy, neat opening. Perfect for shoe shops, department stores, boutiques, market stalls, sports shops or anywhere selling shoes, boots and other footwear. | KM 055  | Closed | One<br>size<br>fits all | White<br>with<br>assorted<br>coloured<br>circles | 100% Polyamide | By pair in box |

#### HOW TO WEAR CLOSED TOE STOCKINGS







- •Unroll the stocking down to the heel and wear it
- evenly over your foot.

  Pull up the stocking evenly without tugging. Spread the fabric over the leg using the flat of your hand.

  Continue to pull it up until it perfectly fits all over
- your leg.

#### HOW TO WEAR OPEN TOE STOCKINGS







- ■Place your foot into the foot slip.
- ■Put the stocking on.
- Remove the foot slip by pulling its tip.

### UNIVERSAL APPLICATOR FOR STOCKINGS EZY-AS

| Description