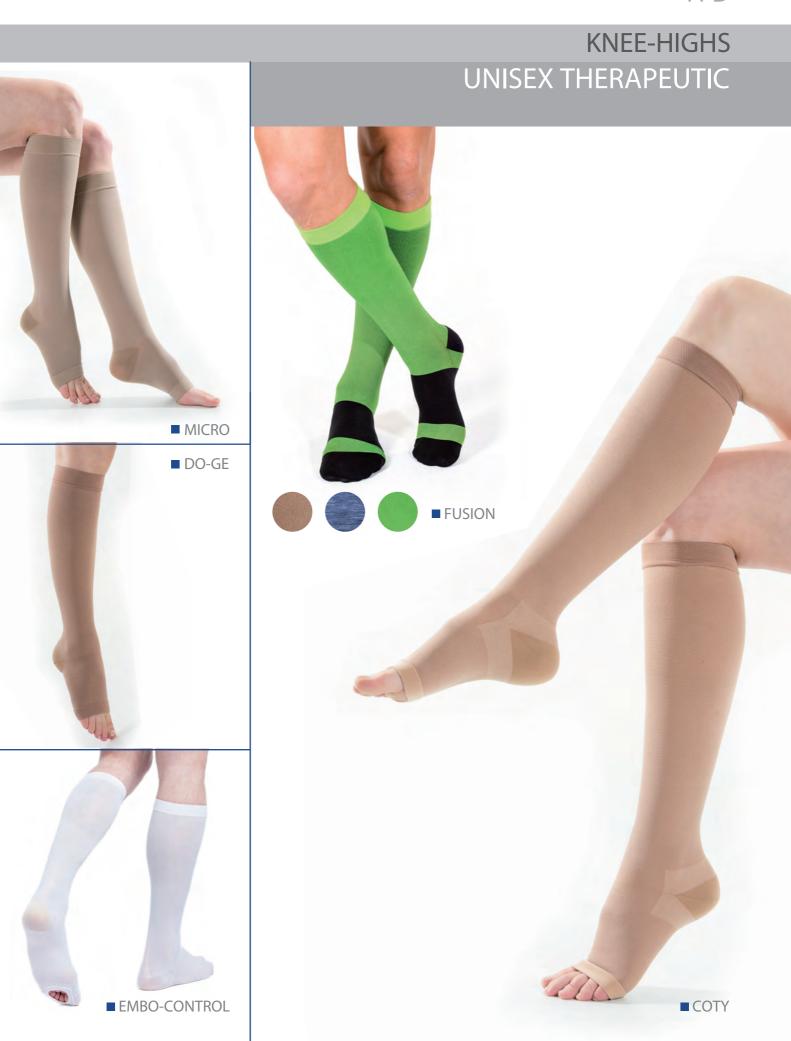

#### **KNEE-HIGHS**

# UNISEX THERAPEUTIC

|  | Compression Level                                                                                                                                                                                                                  | Product      | Toe                                  | Colours           | Sizes                    | Height          | Circumf.         | Composition                                | Model | RAL                                                                                                                                                                                                                                                                                                                                                                                                                                                                                                                                                                                                                                                                                                                                                                                                                                                                                                                                                                                                                                                                                                                                                                                                                                                                                                                                                                                                                                                                                                                                                                                                                                                                                                                                                                                                                                                                                                                                                                                                                                                                                                                            |
|--|------------------------------------------------------------------------------------------------------------------------------------------------------------------------------------------------------------------------------------|--------------|--------------------------------------|-------------------|--------------------------|-----------------|------------------|--------------------------------------------|-------|--------------------------------------------------------------------------------------------------------------------------------------------------------------------------------------------------------------------------------------------------------------------------------------------------------------------------------------------------------------------------------------------------------------------------------------------------------------------------------------------------------------------------------------------------------------------------------------------------------------------------------------------------------------------------------------------------------------------------------------------------------------------------------------------------------------------------------------------------------------------------------------------------------------------------------------------------------------------------------------------------------------------------------------------------------------------------------------------------------------------------------------------------------------------------------------------------------------------------------------------------------------------------------------------------------------------------------------------------------------------------------------------------------------------------------------------------------------------------------------------------------------------------------------------------------------------------------------------------------------------------------------------------------------------------------------------------------------------------------------------------------------------------------------------------------------------------------------------------------------------------------------------------------------------------------------------------------------------------------------------------------------------------------------------------------------------------------------------------------------------------------|
|  | KKL I = 18 - 21 mmHg                                                                                                                                                                                                               | MICRO        |                                      |                   |                          |                 |                  |                                            |       |                                                                                                                                                                                                                                                                                                                                                                                                                                                                                                                                                                                                                                                                                                                                                                                                                                                                                                                                                                                                                                                                                                                                                                                                                                                                                                                                                                                                                                                                                                                                                                                                                                                                                                                                                                                                                                                                                                                                                                                                                                                                                                                                |
|  | <ul><li>Heaviness and fatigue of the legs</li><li>Mild varicose veins during pregnancy</li></ul>                                                                                                                                   | KT 7001 A-D  | Open<br>Closed                       | Beige<br>Black    | S<br>M<br>L<br>XL        | Regular Long    | =Normal          | 73% Microfibre<br>27% Elastam              | I I   | CUTEZEICHEN  CUTEZEICHEN  HOCCANASCHE  NONMESSIGNO- STRÜMBYC                                                                                                                                                                                                                                                                                                                                                                                                                                                                                                                                                                                                                                                                                                                                                                                                                                                                                                                                                                                                                                                                                                                                                                                                                                                                                                                                                                                                                                                                                                                                                                                                                                                                                                                                                                                                                                                                                                                                                                                                                                                                   |
|  | <ul> <li>Mild varicose veins without<br/>significant oedema</li> </ul>                                                                                                                                                             | COTY         |                                      |                   |                          |                 |                  |                                            |       |                                                                                                                                                                                                                                                                                                                                                                                                                                                                                                                                                                                                                                                                                                                                                                                                                                                                                                                                                                                                                                                                                                                                                                                                                                                                                                                                                                                                                                                                                                                                                                                                                                                                                                                                                                                                                                                                                                                                                                                                                                                                                                                                |
|  | <ul> <li>Prophylaxis of thrombosis and<br/>embolism for immobile patients</li> <li>ECS prophylaxis (Economy Class<br/>Syndrome during travel)</li> </ul>                                                                           | KT 2001 A-D  | Open                                 | Beige             | S<br>M<br>L<br>XL        | Regular<br>Long | ■Normal<br>■Plus | 21% Cotton<br>53% Polyamide<br>26% Elastam |       | COTEZEICHEN  COTEZEICHEN  HECCANISCHE  XXXXXXXXXXXXXXXXXXXXXXXXXXXXXXXXXXX                                                                                                                                                                                                                                                                                                                                                                                                                                                                                                                                                                                                                                                                                                                                                                                                                                                                                                                                                                                                                                                                                                                                                                                                                                                                                                                                                                                                                                                                                                                                                                                                                                                                                                                                                                                                                                                                                                                                                                                                                                                     |
|  |                                                                                                                                                                                                                                    | FUSION       |                                      |                   |                          |                 |                  |                                            |       |                                                                                                                                                                                                                                                                                                                                                                                                                                                                                                                                                                                                                                                                                                                                                                                                                                                                                                                                                                                                                                                                                                                                                                                                                                                                                                                                                                                                                                                                                                                                                                                                                                                                                                                                                                                                                                                                                                                                                                                                                                                                                                                                |
|  |                                                                                                                                                                                                                                    | FM 5001 A-D  | Open                                 | Beige             | S                        |                 |                  | 75% Microfibre<br>25% Elastam              |       |                                                                                                                                                                                                                                                                                                                                                                                                                                                                                                                                                                                                                                                                                                                                                                                                                                                                                                                                                                                                                                                                                                                                                                                                                                                                                                                                                                                                                                                                                                                                                                                                                                                                                                                                                                                                                                                                                                                                                                                                                                                                                                                                |
|  |                                                                                                                                                                                                                                    | FM 5FS1 A-D  | Closed                               | Green             | M<br>L<br>XL             | Regular         | •Normal          | 79% Microfibre<br>21% Elastam              | I I   |                                                                                                                                                                                                                                                                                                                                                                                                                                                                                                                                                                                                                                                                                                                                                                                                                                                                                                                                                                                                                                                                                                                                                                                                                                                                                                                                                                                                                                                                                                                                                                                                                                                                                                                                                                                                                                                                                                                                                                                                                                                                                                                                |
|  |                                                                                                                                                                                                                                    | FM 5ME1 A-D  | Closed                               | Melange<br>(blue) |                          |                 |                  | 77% Microfibre<br>23% Elastam              |       |                                                                                                                                                                                                                                                                                                                                                                                                                                                                                                                                                                                                                                                                                                                                                                                                                                                                                                                                                                                                                                                                                                                                                                                                                                                                                                                                                                                                                                                                                                                                                                                                                                                                                                                                                                                                                                                                                                                                                                                                                                                                                                                                |
|  | KKL II = 23 - 32 mmHg                                                                                                                                                                                                              | MICRO        |                                      |                   |                          |                 |                  |                                            |       |                                                                                                                                                                                                                                                                                                                                                                                                                                                                                                                                                                                                                                                                                                                                                                                                                                                                                                                                                                                                                                                                                                                                                                                                                                                                                                                                                                                                                                                                                                                                                                                                                                                                                                                                                                                                                                                                                                                                                                                                                                                                                                                                |
|  | <ul> <li>More severe varicose veins<br/>during pregnancy</li> <li>Varicose veins with mild oedema</li> <li>Post superficial and deep<br/>venous thrombosis</li> <li>Post sclerotherapy, venous</li> </ul>                          | KT 7002 A-D  | Open                                 | Beige<br>Black    | S<br>M<br>L<br>XL        | Regular Long    | •Normal          | 67% Microfibre<br>33% Elastam              |       | GOTEXEIGHEN  ONE OF THE CONTROL OF T |
|  |                                                                                                                                                                                                                                    | COTY         |                                      |                   |                          |                 |                  |                                            |       |                                                                                                                                                                                                                                                                                                                                                                                                                                                                                                                                                                                                                                                                                                                                                                                                                                                                                                                                                                                                                                                                                                                                                                                                                                                                                                                                                                                                                                                                                                                                                                                                                                                                                                                                                                                                                                                                                                                                                                                                                                                                                                                                |
|  | surgery or thermal ablation  Chronic Venous Insufficiency (CVI)  Management of healed venous ulcer  Prevention of DVT and oedema  Post-thrombotic syndrome (PTS)  Prevention of PTS  Post-traumatic oedema  Lymphoedema  Lipoedema | KT 2002 A-D  | Open                                 | Beige             | S<br>M<br>L<br>XL        | Regular Long    | =Normal<br>=Plus | 22% Cotton<br>49% Polyamide<br>29% Elastam |       | RAL<br>QUITZELGHEN<br>PECCEMBERE<br>PECCEMBERE<br>PECCEMBERE<br>PETROPER                                                                                                                                                                                                                                                                                                                                                                                                                                                                                                                                                                                                                                                                                                                                                                                                                                                                                                                                                                                                                                                                                                                                                                                                                                                                                                                                                                                                                                                                                                                                                                                                                                                                                                                                                                                                                                                                                                                                                                                                                                                       |
|  | CLASS 2 = 30 - 40 mmHg                                                                                                                                                                                                             | COTY ALL USA |                                      |                   |                          |                 |                  |                                            |       |                                                                                                                                                                                                                                                                                                                                                                                                                                                                                                                                                                                                                                                                                                                                                                                                                                                                                                                                                                                                                                                                                                                                                                                                                                                                                                                                                                                                                                                                                                                                                                                                                                                                                                                                                                                                                                                                                                                                                                                                                                                                                                                                |
|  | <ul> <li>Pronounced varicosis with severe oedema</li> <li>Severe chronic venous insufficiency</li> <li>Treatment of active ulcers and recurrent ulcers</li> <li>Severe post-traumatic oedema</li> <li>Lymphoedema</li> </ul>       | KU 3002 A-D  | Open                                 | Beige             | S<br>M<br>L<br>XL        | Regular Long    | ■Normal<br>■Plus | 31% Cotton<br>37% Polyamide<br>32% Elastam |       |                                                                                                                                                                                                                                                                                                                                                                                                                                                                                                                                                                                                                                                                                                                                                                                                                                                                                                                                                                                                                                                                                                                                                                                                                                                                                                                                                                                                                                                                                                                                                                                                                                                                                                                                                                                                                                                                                                                                                                                                                                                                                                                                |
|  | AFTER-CAST = 15 - 21 mmHg                                                                                                                                                                                                          | DOGE         |                                      |                   |                          |                 |                  |                                            |       |                                                                                                                                                                                                                                                                                                                                                                                                                                                                                                                                                                                                                                                                                                                                                                                                                                                                                                                                                                                                                                                                                                                                                                                                                                                                                                                                                                                                                                                                                                                                                                                                                                                                                                                                                                                                                                                                                                                                                                                                                                                                                                                                |
|  | In presence of varicosities, especially after cast removal. Packaged by the piece and not by the pair.                                                                                                                             | KT 1001 A-D  | Open                                 | Beige             | S<br>M<br>L<br>XL<br>XXL | Regular         | •Normal          | 75% Polyamide<br>25% Elastam               |       |                                                                                                                                                                                                                                                                                                                                                                                                                                                                                                                                                                                                                                                                                                                                                                                                                                                                                                                                                                                                                                                                                                                                                                                                                                                                                                                                                                                                                                                                                                                                                                                                                                                                                                                                                                                                                                                                                                                                                                                                                                                                                                                                |
|  | ANTI-EMBOLISM = 18 - 21mmHg                                                                                                                                                                                                        | EMBO-CONTROL |                                      |                   |                          |                 |                  |                                            |       |                                                                                                                                                                                                                                                                                                                                                                                                                                                                                                                                                                                                                                                                                                                                                                                                                                                                                                                                                                                                                                                                                                                                                                                                                                                                                                                                                                                                                                                                                                                                                                                                                                                                                                                                                                                                                                                                                                                                                                                                                                                                                                                                |
|  | Clinically designed to promote venous return for prevention of thrombosis before, during and after surgery and for medical conditions requiring prolonged bed rest. Before, during and after childbirth.                           | KA A-D       | Closed<br>with<br>inspection<br>hole | White             | S<br>M<br>L<br>XL        | Regular Long    | •Normal          | 81% Microfibre<br>19% Elastam              |       |                                                                                                                                                                                                                                                                                                                                                                                                                                                                                                                                                                                                                                                                                                                                                                                                                                                                                                                                                                                                                                                                                                                                                                                                                                                                                                                                                                                                                                                                                                                                                                                                                                                                                                                                                                                                                                                                                                                                                                                                                                                                                                                                |