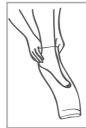

|         |        |                         |                                                  |                |                |
| Sanitary Disposable Try on Socks. Supplied in convenient dispenser box of 50's which is easily stored in changing rooms, seating areas or at till points for staff to issue. Box is perforated for easy, neat opening. Perfect for shoe shops, department stores, boutiques, market stalls, sports shops or anywhere selling shoes, boots and other footwear. | KM 055  | Closed | One<br>size<br>fits all | White<br>with<br>assorted<br>coloured<br>circles | 100% Polyamide | By pair in box |

#### HOW TO WEAR CLOSED TOE STOCKINGS







- •Unroll the stocking down to the heel and wear it
- evenly over your foot.

  Pull up the stocking evenly without tugging. Spread the fabric over the leg using the flat of your hand.

  Continue to pull it up until it perfectly fits all over
- your leg.

#### HOW TO WEAR OPEN TOE STOCKINGS







- ■Place your foot into the foot slip.
- ■Put the stocking on.
- Remove the foot slip by pulling its tip.

### UNIVERSAL APPLICATOR FOR STOCKINGS EZY-AS

| Description