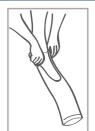

|         |        |                         |                                                  |                |                |
| Sanitary Disposable Try on Socks. Supplied in convenient dispenser box of 50's which is easily stored in changing rooms, seating areas or at till points for staff to issue. Box is perforated for easy, neat opening. Perfect for shoe shops, department stores, boutiques, market stalls, sports shops or anywhere selling shoes, boots and other footwear. | KM 055  | Closed | One<br>size<br>fits all | White<br>with<br>assorted<br>coloured<br>circles | 100% Polyamide | By pair in box |

#### HOW TO WEAR CLOSED TOE STOCKINGS







- •Unroll the stocking down to the heel and wear it
- evenly over your foot.

  Pull up the stocking evenly without tugging. Spread the fabric over the leg using the flat of your hand.

  Continue to pull it up until it perfectly fits all over
- your leg.

#### HOW TO WEAR OPEN TOE STOCKINGS







- ■Place your foot into the foot slip.
- ■Put the stocking on.
- Remove the foot slip by pulling its tip.

### UNIVERSAL APPLICATOR FOR STOCKINGS EZY-AS

| Description