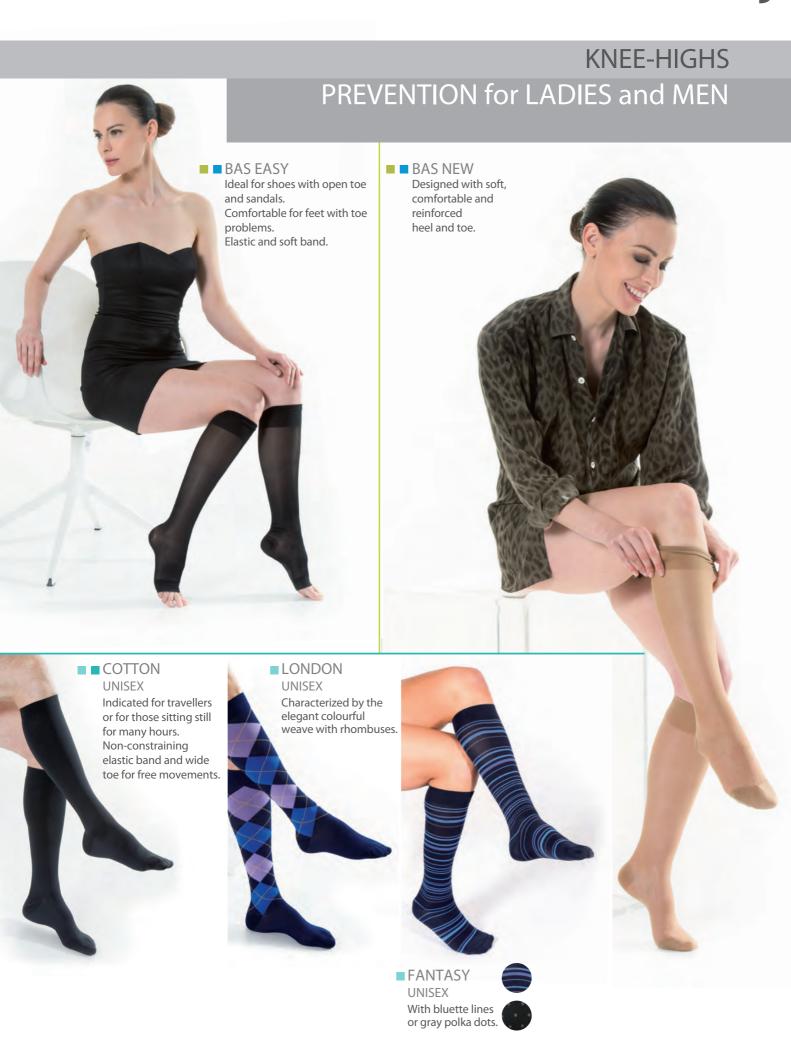

### **KNEE-HIGHS**

### PREVENTION for LADIES and MEN

| Compression Level                                                                                                                             | Den | mmHg    | Product          | Designed for     | Toe    | Sizes                    | Colours                                                                                           | Composition                                | Model |
|-----------------------------------------------------------------------------------------------------------------------------------------------|-----|---------|------------------|------------------|--------|--------------------------|---------------------------------------------------------------------------------------------------|--------------------------------------------|-------|
| MEDIUM MASSAGE Relief from tired legs. Prevent swelling.                                                                                      | 70  | 12 - 15 | BAS NEW<br>70    | Ladies           | Closed | 1<br>2<br>3<br>4<br>5    | Black<br>Playa<br>Black<br>Mink                                                                   | 83% Polyamide<br>17% Elastam               |       |
| MEDIUM MASSAGE Relief from tired legs. Prevent swelling.                                                                                      | 70  | 12 - 15 | BAS EASY<br>70   | Ladies           | Open   | 2<br>3<br>4<br>5         | Playa<br>Black                                                                                    | 83% Polyamide<br>17% Elastam               |       |
| STRONG MASSAGE Relief from tired legs. Prevent swelling. De-stressing.                                                                        | 140 | 18 - 20 | BAS NEW<br>140   | Ladies           | Closed | 1<br>2<br>3<br>4<br>5    | Black<br>Playa<br>Black<br>Mink                                                                   | 75% Polyamide<br>25% Elastam               |       |
| STRONG MASSAGE Relief from tired legs. Prevent swelling. De-stressing.                                                                        | 140 | 18 - 20 | BAS EASY<br>140  | Ladies           | Open   | 2<br>3<br>4<br>5         | Playa<br>Black                                                                                    | 79% Polyamide<br>21% Elastam               |       |
| MEDIUM MASSAGE Relief from tired legs. Prevent swelling. Soft cotton on the skin.                                                             |     | 15 - 18 | COTTON<br>15     | Unisex<br>Travel | Closed | S<br>M<br>L<br>XL        | Blue<br>Black<br>Grey                                                                             | 55% Polyamide<br>32% Cotton<br>13% Elastam | L     |
| MEDIUM MASSAGE Relief from tired legs. Prevent swelling.                                                                                      |     | 14 - 16 | FANTASY<br>15    | Unisex<br>Travel | Closed | S<br>M<br>L<br>XL        | Blue<br>with bluette lines<br>Black<br>with grey dots                                             | 92% Polyamide<br>8% Elastam                | L     |
| MEDIUM MASSAGE Relief from tired legs. Prevent swelling.                                                                                      |     | 14 - 16 | LONDON<br>15     | Unisex<br>Travel | Closed | S<br>M<br>L<br>XL        | Blue<br>with light blue and<br>lavender rhombuses<br>Black<br>with grey and<br>burgundy rhombuses | 92% Polyamide<br>8% Elastam                | L     |
| MEDIUM MASSAGE Relief from tired legs. Prevent swelling. Soft cotton on the skin and Qskin microfibre.                                        | n®  | 15 - 18 | TRAVELLING<br>15 | Unisex<br>Travel | Closed | S<br>M<br>L<br>XL<br>XXL | Blue<br>Black<br>Grey                                                                             | 57% Polyamide<br>33% Cotton<br>10% Elastam |       |
| Relief from tired legs. Prevent swelling. Destressing. Soft cotton on the skin and Qskin microfibre to ensure high breathability and comfort. | n®  | 18 - 20 | COTTON<br>18     | Unisex<br>ravel  | Closed | S<br>M<br>L<br>XL<br>XXL | Blue<br>Black<br>Grey                                                                             | 55% Polyamide<br>33% Cotton<br>12% Elastam |       |