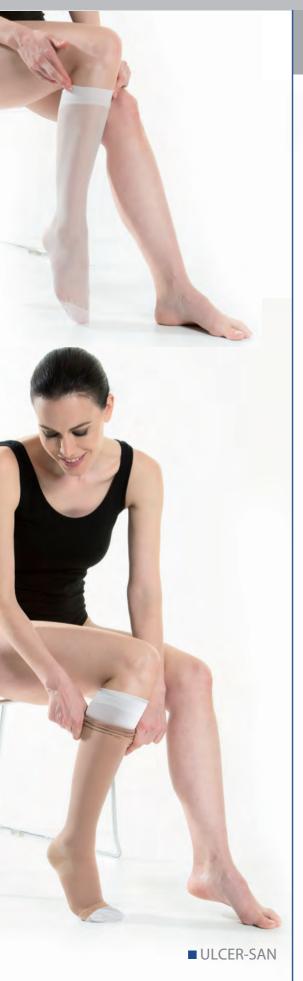

|
| PS 2002<br>1 x 2002 AGT Thigh (One-Leg)<br>Left or Right | 23 -32 mmHg<br>at the ankle<br>18 mmHg<br>at the thigh | Open   | S<br>M<br>L<br>XL | • Regular<br>• Long | • Plus   | Beige   | 24% Cotone<br>43% Polyamide<br>33% Elastam |
| KM 028<br>2 x A-G Liner                                  |                                                        | Closed | S/M<br>L/XL       | -                   | -        | White   | 100% Polyamide                             |
| KM 017<br>1 x Foot Slip                                  |                                                        | -      | -                 | -                   | -        | White   | 100% Polyamide                             |

# KNEE-HIGHS | THIGH, ONE-LEG THERAPEUTIC KITS





### **ACCESSORIES** THERAPEUTIC

| Description                                                                                                                                                                                                                                                                                                                                                   | Product | Toe    | Sizes                   | Colours                                          | Composition    | Unit           |
|--------------------------------------------------------------------------------------------------------------------------------------------------------------------------------------------------------------------------------------------------------------------------------------