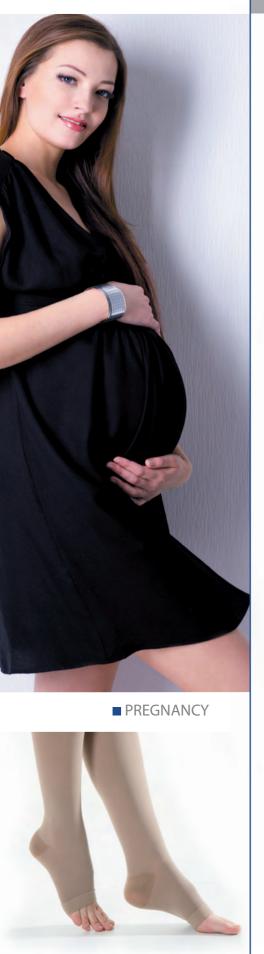

### PANTYHOSE PREVENTION & FASHION

| Compression Level                                                      | Den | mmHg    | Product             | Toe    | Sizes                   | Colours                         | Composition                  | Model |
|------------------------------------------------------------------------|-----|---------|---------------------|--------|-------------------------|---------------------------------|------------------------------|-------|
| STRONG MASSAGE Relief from tired legs. Prevent swelling. De-stressing. | 140 | 16 - 18 | MICRO LADY<br>140   | Closed | 1<br>2<br>3<br>4*<br>5* | Black                           | 79% Polyamide<br>21% Elastam |       |
| STRONG MASSAGE Relief from tired legs. Prevent swelling. De-stressing. | 140 | 18 - 20 | MABEL<br>140        | Closed | 1<br>2<br>3<br>4<br>5*  | Honey<br>Playa<br>Mink<br>Black | 79% Polyamide<br>21% Elastam |       |
| STRONG MASSAGE Relief from tired legs. Prevent swelling. De-stressing. | 140 | 18 - 20 | COMFORT<br>140      | Closed | 1<br>2<br>3<br>4<br>5*  | Playa<br>Mink<br>Black          | 77% Polyamide<br>23% Elastam |       |
| STRONG MASSAGE Relief from tired legs. Prevent swelling. De-stressing. | 140 | 18 - 20 | COMFORT EASY<br>140 | Open   | 2<br>3<br>4<br>5*       | Playa<br>Black                  | 74% Polyamide<br>26% Elastam |       |
| STRONG MASSAGE Relief from tired legs. Prevent swelling. De-stressing. | 140 | 18 - 20 | OVER<br>140         | Closed | 2*<br>3*<br>4*<br>5*    | Playa<br>Mink<br>Black          | 77% Polyamide<br>23% Elastam |       |
| STRONG MASSAGE Relief from tired legs. Prevent swelling. De-stressing. | 140 | 18 - 20 | MATERNITY<br>140    | Closed | 2<br>3<br>4<br>5        | Playa<br>Black                  | 77% Polyamide<br>23% Elastam |       |