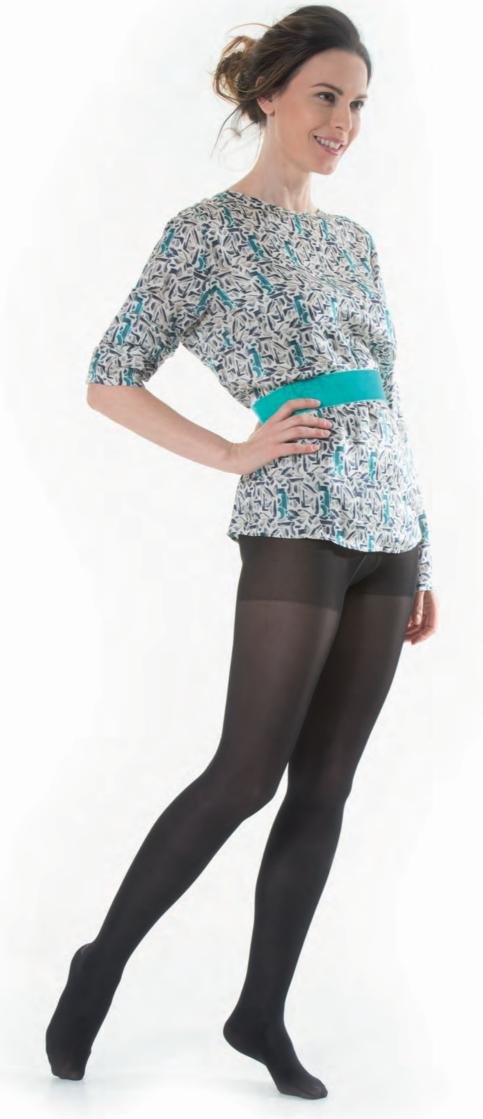

# **PANTYHOSE**

FASHION Up-to-date and comfortable version of the classic pantyhose: soft waistband combined with form-fitting lace panty. Reinforced heel and toe.

PRETTY Young and refined pantyhose, high leg, embroidered lace panty. Ultra sheer leg and sheer heel.