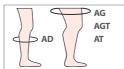

#### **DESIGNS**

Knee-high or A-D with closed toe Knee-high or A-D with open toe

Stay-up or A-G with closed toe Stay-up or A-G with open toe

Pantyhose or A-T with closed toe Pantyhose or A-T with open toe

Maternity pantyhose or ATG with closed toe Maternity pantyhose or ATG with open toe

Thigh (One-Leg) or AGT with closed toe Thigh (One-Leg) or AGT with open toe