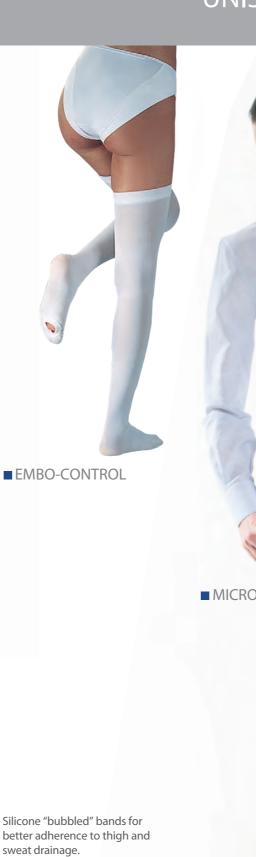

# UNISEX THERAPEUTIC

|  | Compression Level                                                                                                                                                                                                                  | Product      | Toe                                  | Colours           | Sizes                    | Height          | Circumf.         | Composition                                | Model | RAL                                                                                                                                                                                                                                                                                                                                                                                                                                                                                                                                                                                                                                                                                                                                                                                                                                                                                                                                                                                                                                                                                                                                                                                                                                                                                                                                                                                                                                                                                                                                                                                                                                                                                                                                                                                                                                                                                                                                                                                                                                                                                                                            |
|--|------------------------------------------------------------------------------------------------------------------------------------------------------------------------------------------------------------------------------------|--------------|--------------------------------------|-------------------|--------------------------|-----------------|------------------|--------------------------------------------|-------|--------------------------------------------------------------------------------------------------------------------------------------------------------------------------------------------------------------------------------------------------------------------------------------------------------------------------------------------------------------------------------------------------------------------------------------------------------------------------------------------------------------------------------------------------------------------------------------------------------------------------------------------------------------------------------------------------------------------------------------------------------------------------------------------------------------------------------------------------------------------------------------------------------------------------------------------------------------------------------------------------------------------------------------------------------------------------------------------------------------------------------------------------------------------------------------------------------------------------------------------------------------------------------------------------------------------------------------------------------------------------------------------------------------------------------------------------------------------------------------------------------------------------------------------------------------------------------------------------------------------------------------------------------------------------------------------------------------------------------------------------------------------------------------------------------------------------------------------------------------------------------------------------------------------------------------------------------------------------------------------------------------------------------------------------------------------------------------------------------------------------------|
|  | KKL I = 18 - 21 mmHg                                                                                                                                                                                                               | MICRO        |                                      |                   |                          |                 |                  |                                            |       |                                                                                                                                                                                                                                                                                                                                                                                                                                                                                                                                                                                                                                                                                                                                                                                                                                                                                                                                                                                                                                                                                                                                                                                                                                                                                                                                                                                                                                                                                                                                                                                                                                                                                                                                                                                                                                                                                                                                                                                                                                                                                                                                |
|  | <ul><li>Heaviness and fatigue of the legs</li><li>Mild varicose veins during pregnancy</li></ul>                                                                                                                                   | KT 7001 A-D  | Open<br>Closed                       | Beige<br>Black    | S<br>M<br>L<br>XL        | Regular Long    | =Normal          | 73% Microfibre<br>27% Elastam              | I I   | CUTEZEICHEN  CUTEZEICHEN  HOCCANASCHE  NONMESSIGNO- STRÜMBYC                                                                                                                                                                                                                                                                                                                                                                                                                                                                                                                                                                                                                                                                                                                                                                                                                                                                                                                                                                                                                                                                                                                                                                                                                                                                                                                                                                                                                                                                                                                                                                                                                                                                                                                                                                                                                                                                                                                                                                                                                                                                   |
|  | <ul> <li>Mild varicose veins without<br/>significant oedema</li> </ul>                                                                                                                                                             | COTY         |                                      |                   |                          |                 |                  |                                            |       |                                                                                                                                                                                                                                                                                                                                                                                                                                                                                                                                                                                                                                                                                                                                                                                                                                                                                                                                                                                                                                                                                                                                                                                                                                                                                                                                                                                                                                                                                                                                                                                                                                                                                                                                                                                                                                                                                                                                                                                                                                                                                                                                |
|  | <ul> <li>Prophylaxis of thrombosis and<br/>embolism for immobile patients</li> <li>ECS prophylaxis (Economy Class<br/>Syndrome during travel)</li> </ul>                                                                           | KT 2001 A-D  | Open                                 | Beige             | S<br>M<br>L<br>XL        | Regular<br>Long | ■Normal<br>■Plus | 21% Cotton<br>53% Polyamide<br>26% Elastam |       | COTEZEICHEN  COTEZEICHEN  HECCANISCHE  XXXXXXXXXXXXXXXXXXXXXXXXXXXXXXXXXXX                                                                                                                                                                                                                                                                                                                                                                                                                                                                                                                                                                                                                                                                                                                                                                                                                                                                                                                                                                                                                                                                                                                                                                                                                                                                                                                                                                                                                                                                                                                                                                                                                                                                                                                                                                                                                                                                                                                                                                                                                                                     |
|  |                                                                                                                                                                                                                                    | FUSION       |                                      |                   |                          |                 |                  |                                            |       |                                                                                                                                                                                                                                                                                                                                                                                                                                                                                                                                                                                                                                                                                                                                                                                                                                                                                                                                                                                                                                                                                                                                                                                                                                                                                                                                                                                                                                                                                                                                                                                                                                                                                                                                                                                                                                                                                                                                                                                                                                                                                                                                |
|  |                                                                                                                                                                                                                                    | FM 5001 A-D  | Open                                 | Beige             | S                        |                 |                  | 75% Microfibre<br>25% Elastam              |       |                                                                                                                                                                                                                                                                                                                                                                                                                                                                                                                                                                                                                                                                                                                                                                                                                                                                                                                                                                                                                                                                                                                                                                                                                                                                                                                                                                                                                                                                                                                                                                                                                                                                                                                                                                                                                                                                                                                                                                                                                                                                                                                                |
|  |                                                                                                                                                                                                                                    | FM 5FS1 A-D  | Closed                               | Green             | M<br>L<br>XL             | Regular         | •Normal          | 79% Microfibre<br>21% Elastam              | I I   |                                                                                                                                                                                                                                                                                                                                                                                                                                                                                                                                                                                                                                                                                                                                                                                                                                                                                                                                                                                                                                                                                                                                                                                                                                                                                                                                                                                                                                                                                                                                                                                                                                                                                                                                                                                                                                                                                                                                                                                                                                                                                                                                |
|  |                                                                                                                                                                                                                                    | FM 5ME1 A-D  | Closed                               | Melange<br>(blue) |                          |                 |                  | 77% Microfibre<br>23% Elastam              |       |                                                                                                                                                                                                                                                                                                                                                                                                                                                                                                                                                                                                                                                                                                                                                                                                                                                                                                                                                                                                                                                                                                                                                                                                                                                                                                                                                                                                                                                                                                                                                                                                                                                                                                                                                                                                                                                                                                                                                                                                                                                                                                                                |
|  | KKL II = 23 - 32 mmHg                                                                                                                                                                                                              | MICRO        |                                      |                   |                          |                 |                  |                                            |       |                                                                                                                                                                                                                                                                                                                                                                                                                                                                                                                                                                                                                                                                                                                                                                                                                                                                                                                                                                                                                                                                                                                                                                                                                                                                                                                                                                                                                                                                                                                                                                                                                                                                                                                                                                                                                                                                                                                                                                                                                                                                                                                                |
|  | <ul> <li>More severe varicose veins<br/>during pregnancy</li> <li>Varicose veins with mild oedema</li> <li>Post superficial and deep<br/>venous thrombosis</li> <li>Post sclerotherapy, venous</li> </ul>                          | KT 7002 A-D  | Open                                 | Beige<br>Black    | S<br>M<br>L<br>XL        | Regular Long    | •Normal          | 67% Microfibre<br>33% Elastam              |       | GOTEXEIGHEN  ONE OF THE CONTROL OF T |
|  |                                                                                                                                                                                                                                    | COTY         |                                      |                   |                          |                 |                  |                                            |       |                                                                                                                                                                                                                                                                                                                                                                                                                                                                                                                                                                                                                                                                                                                                                                                                                                                                                                                                                                                                                                                                                                                                                                                                                                                                                                                                                                                                                                                                                                                                                                                                                                                                                                                                                                                                                                                                                                                                                                                                                                                                                                                                |
|  | surgery or thermal ablation  Chronic Venous Insufficiency (CVI)  Management of healed venous ulcer  Prevention of DVT and oedema  Post-thrombotic syndrome (PTS)  Prevention of PTS  Post-traumatic oedema  Lymphoedema  Lipoedema | KT 2002 A-D  | Open                                 | Beige             | S<br>M<br>L<br>XL        | Regular Long    | =Normal<br>=Plus | 22% Cotton<br>49% Polyamide<br>29% Elastam |       | RAL<br>QUITZELGHEN<br>PECCEMBERE<br>PECCEMBERE<br>PECCEMBERE<br>PETROPER                                                                                                                                                                                                                                                                                                                                                                                                                                                                                                                                                                                                                                                                                                                                                                                                                                                                                                                                                                                                                                                                                                                                                                                                                                                                                                                                                                                                                                                                                                                                                                                                                                                                                                                                                                                                                                                                                                                                                                                                                                                       |
|  | CLASS 2 = 30 - 40 mmHg                                                                                                                                                                                                             | COTY ALL USA |                                      |                   |                          |                 |                  |                                            |       |                                                                                                                                                                                                                                                                                                                                                                                                                                                                                                                                                                                                                                                                                                                                                                                                                                                                                                                                                                                                                                                                                                                                                                                                                                                                                                                                                                                                                                                                                                                                                                                                                                                                                                                                                                                                                                                                                                                                                                                                                                                                                                                                |
|  | <ul> <li>Pronounced varicosis with severe oedema</li> <li>Severe chronic venous insufficiency</li> <li>Treatment of active ulcers and recurrent ulcers</li> <li>Severe post-traumatic oedema</li> <li>Lymphoedema</li> </ul>       | KU 3002 A-D  | Open                                 | Beige             | S<br>M<br>L<br>XL        | Regular Long    | ■Normal<br>■Plus | 31% Cotton<br>37% Polyamide<br>32% Elastam |       |                                                                                                                                                                                                                                                                                                                                                                                                                                                                                                                                                                                                                                                                                                                                                                                                                                                                                                                                                                                                                                                                                                                                                                                                                                                                                                                                                                                                                                                                                                                                                                                                                                                                                                                                                                                                                                                                                                                                                                                                                                                                                                                                |
|  | AFTER-CAST = 15 - 21 mmHg                                                                                                                                                                                                          | DOGE         |                                      |                   |                          |                 |                  |                                            |       |                                                                                                                                                                                                                                                                                                                                                                                                                                                                                                                                                                                                                                                                                                                                                                                                                                                                                                                                                                                                                                                                                                                                                                                                                                                                                                                                                                                                                                                                                                                                                                                                                                                                                                                                                                                                                                                                                                                                                                                                                                                                                                                                |
|  | In presence of varicosities, especially after cast removal. Packaged by the piece and not by the pair.                                                                                                                             | KT 1001 A-D  | Open                                 | Beige             | S<br>M<br>L<br>XL<br>XXL | Regular         | •Normal          | 75% Polyamide<br>25% Elastam               |       |                                                                                                                                                                                                                                                                                                                                                                                                                                                                                                                                                                                                                                                                                                                                                                                                                                                                                                                                                                                                                                                                                                                                                                                                                                                                                                                                                                                                                                                                                                                                                                                                                                                                                                                                                                                                                                                                                                                                                                                                                                                                                                                                |
|  | ANTI-EMBOLISM = 18 - 21mmHg                                                                                                                                                                                                        | EMBO-CONTROL |                                      |                   |                          |                 |                  |                                            |       |                                                                                                                                                                                                                                                                                                                                                                                                                                                                                                                                                                                                                                                                                                                                                                                                                                                                                                                                                                                                                                                                                                                                                                                                                                                                                                                                                                                                                                                                                                                                                                                                                                                                                                                                                                                                                                                                                                                                                                                                                                                                                                                                |
|  | Clinically designed to promote venous return for prevention of thrombosis before, during and after surgery and for medical conditions requiring prolonged bed rest. Before, during and after childbirth.                           | KA A-D       | Closed<br>with<br>inspection<br>hole | White             | S<br>M<br>L<br>XL        | Regular Long    | •Normal          | 81% Microfibre<br>19% Elastam              |       |                                                                                                                                                                                                                                                                                                                                                                                                                                                                                                                                                                                                                                                                                                                                                                                                                                                                                                                                                                                                                                                                                                                                                                                                                                                                                                                                                                                                                                                                                                                                                                                                                                                                                                                                                                                                                                                                                                                                                                                                                                                                                                                                |

# STAY-UP STOCKINGS UNISEX THERAPEUTIC

| Compression Level                                                                                                                                                                                                                  | Product      | Toe                                  | Sizes             | Height       | Circumf.                              | Colours | Composition                                | Model | RAL                                                         |
|------------------------------------------------------------------------------------------------------------------------------------------------------------------------------------------------------------------------------------|--------------|--------------------------------------|-------------------|--------------|---------------------------------------|---------|--------------------------------------------|-------|-------------------------------------------------------------|
| KKL I = 18 - 21 mmHg                                                                                                                                                                                                               | MICRO        |                                      |                   |              |                                       |         |                                            |       |                                                             |
| <ul><li>Heaviness and fatigue of the legs</li><li>Mild varicose veins during pregnancy</li></ul>                                                                                                                                   | KT 7001 A-G  | Open                                 | S<br>M<br>L<br>XL | Regular Long | •Normal                               | Beige   | 73% Microfibre<br>27% Elastam              |       | RAL<br>QUESTEICHEN<br>MEDITACHE<br>REMESSANS-<br>STRIJMMPE  |
| <ul> <li>Mild varicose veins without<br/>significant oedema</li> </ul>                                                                                                                                                             | COTY         |                                      |                   |              |                                       |         |                                            |       |                                                             |
| <ul> <li>Prophylaxis of thrombosis and<br/>embolism for immobile patients</li> <li>ECS prophylaxis (Economy Class<br/>Syndrome during travel)</li> </ul>                                                                           | KT 2001 A-G  | Open                                 | S<br>M<br>L<br>XL | Regular Long | <ul><li>Normal</li><li>Plus</li></ul> | Beige   | 21% Cotton<br>53% Polyamide<br>26% Elastam |       | RAL<br>QUIEZEICHEN<br>MEGINISCHE<br>REMPESSINNI-<br>STRÜMPE |
|                                                                                                                                                                                                                                    | FUSION       |                                      |                   |              |                                       |         |                                            |       |                                                             |
|                                                                                                                                                                                                                                    | FM 5001 A-G  | Open                                 | S<br>M<br>L<br>XL | Regular      | •Normal                               | Beige   | 75% Microfibre<br>25% Elastam              |       |                                                             |
| KKL II = 23 - 32 mmHg                                                                                                                                                                                                              | MICRO        |                                      |                   |              |                                       |         |                                            |       |                                                             |
| More severe varicose veins<br>during pregnancy<br>Varicose veins with mild oedema<br>Post superficial and deep                                                                                                                     | KT 7002 A-G  | Open                                 | S<br>M<br>L<br>XL | Regular Long | •Normal                               | Beige   | 67% Microfibre<br>33% Elastam              |       | QUEZEIOHEN  OUTEZEIOHEN  REMERSSINS- STITIMMPR              |
| venous thrombosis  Post sclerotherapy, venous                                                                                                                                                                                      | COTY         |                                      |                   |              |                                       |         |                                            |       |                                                             |
| surgery or thermal ablation  Chronic Venous Insufficiency (CVI)  Management of healed venous ulcer  Prevention of DVT and oedema  Post-thrombotic syndrome (PTS)  Prevention of PTS  Post-traumatic oedema  Lymphoedema  Lipoedema | KT 2002 A-G  | Open                                 | S<br>M<br>L<br>XL | Regular Long | =Normal<br>=Plus                      | Beige   | 22% Cotton<br>49% Polyamide<br>29% Elastam |       | RAL QUIEZEICHEN  HESENBOUR  HESENBOUR  STRÖMPTE             |
| CLASS 2 = 30 - 40 mmHg                                                                                                                                                                                                             | COTY         |                                      |                   |              |                                       |         |                                            |       |                                                             |
| <ul> <li>Pronounced varicosis with severe oedema</li> <li>Severe chronic venous insufficiency</li> <li>Treatment of active ulcers and recurrent ulcers</li> <li>Severe post-traumatic oedema</li> <li>Lymphoedema</li> </ul>       | KU 3002 A-G  | Open                                 | S<br>M<br>L<br>XL | Regular Long | ■Normal<br>■Plus                      | Beige   | 31% Cotton<br>37% Polyamide<br>32% Elastam |       |                                                             |
| ANTI-EMBOLISM = 18 - 21 mmHg                                                                                                                                                                                                       | EMBO-CONTROL |                                      |                   |              |                                       |         |                                            |       |                                                             |
| Clinically designed to promote venous return for prevention of thrombosis before, during and after surgery and for medical conditions requiring prolonged bed rest. Before, during and after childbirth.                           | KA A-G       | Closed<br>with<br>inspection<br>hole | S<br>M<br>L<br>XL | ■ Regular    | = Normal<br>= Plus                    | White   | 81% Microfibre<br>19% Elastam              |       |                                                             |