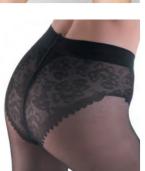

#### COMFORT EASY

Ideal for open toed shoes and sandals and indicated in presence of toe problems. Elastic and soft bands.

Lace panty with special gusset for greater comfort. Ideai to minimise large waistline and hips.