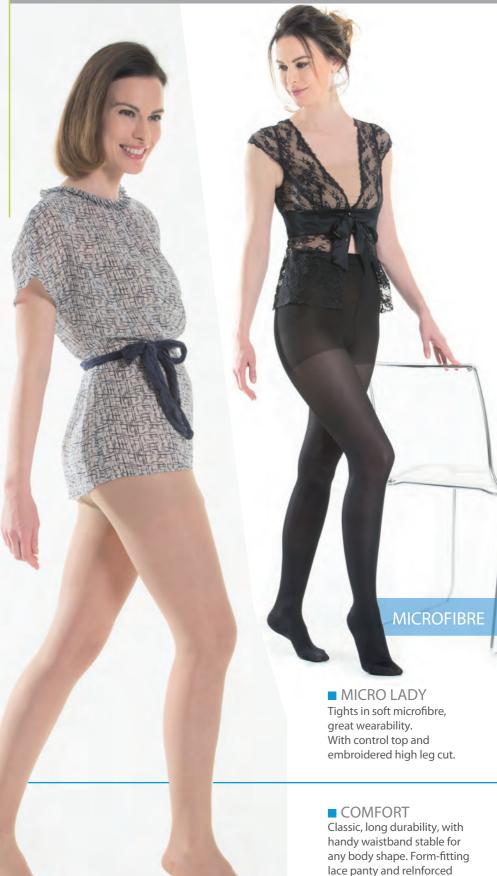

# **PANTYHOSE**

FASHION Up-to-date and comfortable version of the classic pantyhose: soft waistband combined with form-fitting lace panty. Reinforced heel and toe.

#### COMFORT Classic, long durability, with handy waistband stable for any body shape. Form-fitting lace panty and reinforced heel and toe.

shoes and sandals and indicated in presence of toe problems. Elastic and soft bands.