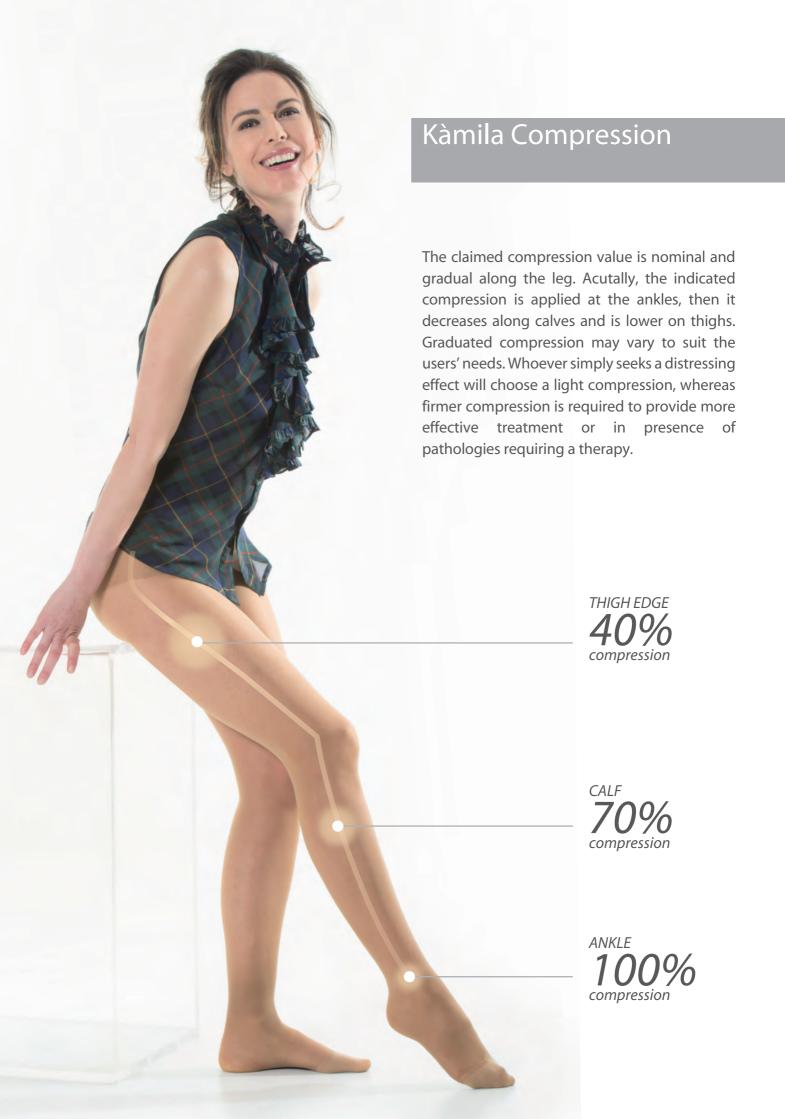

The compression of elastic stockings is expressed in millimetres of Mercury (mmHg) and it is 100% of the nominal value at the ankle, 70% below the knee and 40% at the thigh.

Compression stockings are divided into two main categories: **PREVENTIVE** and **THERAPEUTIC**.