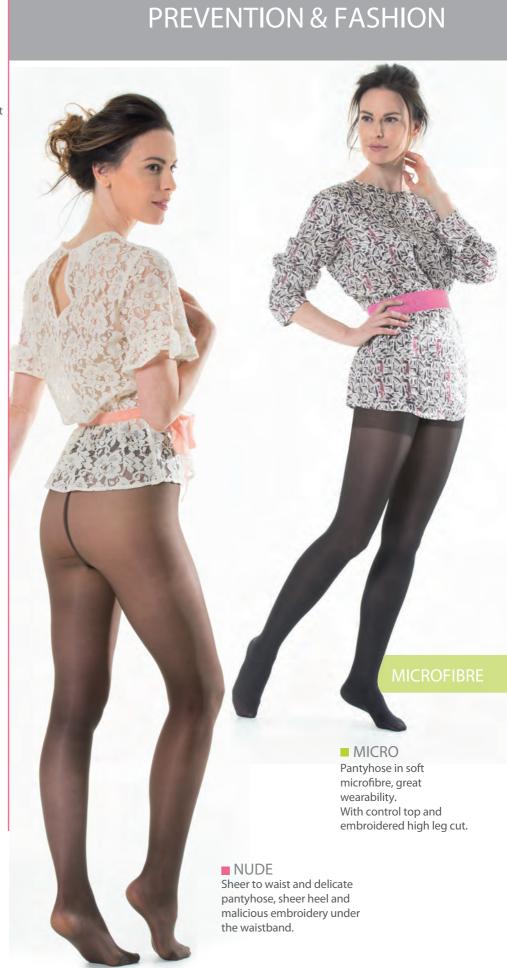

# PANTYHOSE

### PREVENTION & FASHION

PRETTY Young and refined pantyhose, high leg, embroidered lace panty. Ultra sheer leg and sheer heel.

# Perfect blend between refined elegance and relaxing action in innovative tights. Silky knit, sheer heel, embroidery at the waistband.

■ MABEL Efficient and elegant, with accurate compression. Control top with charming embroidery, reinforced toe for a long durability.