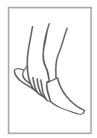

y on Socks. Supplied in convenient dispenser box of 50's which is easily stored in changing rooms, seating areas or at till points for staff to issue. Box is perforated for easy, neat opening. Perfect for shoe shops, department stores, boutiques, market stalls, sports shops or anywhere selling shoes, boots and other footwear. | KM 055  | Closed | One<br>size<br>fits all | White<br>with<br>assorted<br>coloured<br>circles | 100% Polyamide | By pair in box |

#### HOW TO WEAR CLOSED TOE STOCKINGS







- •Unroll the stocking down to the heel and wear it
- evenly over your foot.

  Pull up the stocking evenly without tugging. Spread the fabric over the leg using the flat of your hand.

  Continue to pull it up until it perfectly fits all over
- your leg.

#### HOW TO WEAR OPEN TOE STOCKINGS







- ■Place your foot into the foot slip.
- ■Put the stocking on.
- Remove the foot slip by pulling its tip.

### UNIVERSAL APPLICATOR FOR STOCKINGS EZY-AS

| Description                                                                                                                                                                                                                                                                                                                                                        | Product                                                                        | Sizes                   | Colours | Circumferences A or B                 |
|---------------------------------------------------------------------------------------------------------------------------