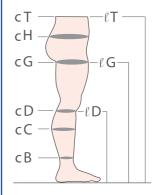

|
|----|-----------------------------------------------------------------------|
| сТ | hips                                                                  |
| сН | pelvis (largest point)                                                |
| сG | 5 cm below groin                                                      |
| cD | 3 cm below knee pit (Popliteal fossa)                                 |
| сC | at mid calf                                                           |
| сВ | ankle over malleolus (tightest point)                                 |
| lТ | from A heel baseline to cT                                            |
| ℓG | from A heel baseline to cG<br>REGULAR: Up to 72 cm / LONG above 72 cm |
| ℓD | from A heel baseline to cD REGULAR: Up to 39 cm / LONG above 39cm     |





The "Plus" designs are available for larger circumferences of calf or thigh.

#### **EMBO CONTROL**

|                                     | HEIGHT  |                                          |  |  |  |  |  |  |  |
|-------------------------------------|---------|------------------------------------------|--|--|--|--|--|--|--|
| ARTICLE                             | TYPE    | ARTICLE SIZE height to point             |  |  |  |  |  |  |  |
| A-D KNEE -HIGH                      | regular | from <b>A</b> to $\ell$ <b>D</b> < 39 cm |  |  |  |  |  |  |  |
| A-D KNEE -HIGH                      | long    | from <b>A</b> to $\ell$ <b>D</b> > 39 cm |  |  |  |  |  |  |  |
| A-G STOCKING<br>AGT THIGH (one leg) | regular | from <b>A</b> to $\ell$ <b>G</b> < 72 cm |  |  |  |  |  |  |  |
| A-G STOCK