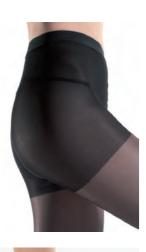

#### COMFORT EASY

Ideal for open toed shoes and sandals and indicated in presence of toe problems. Elastic and soft bands.

Lace panty with special gusset for greater comfort. Ideai to minimise large waistline and hips.